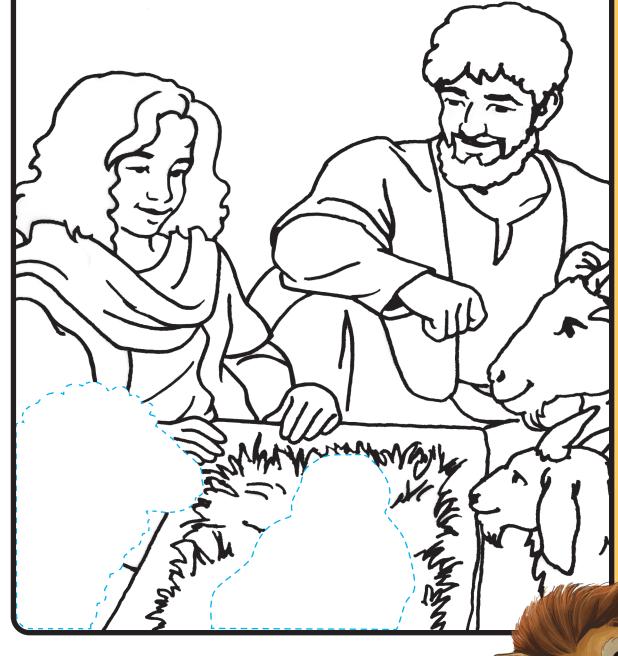

# Showing Christ's

Matthew 1:18-25; Luke 2:1-11 (Jesus Is Born)

### **MEMORY VERSE**

"For God so loved the world that He gave His only begotten Son" (John 3:16).

God loved us very much. He sent Jesus, His Son, to be born for us. An angel told Mary that she would have a baby named Jesus.