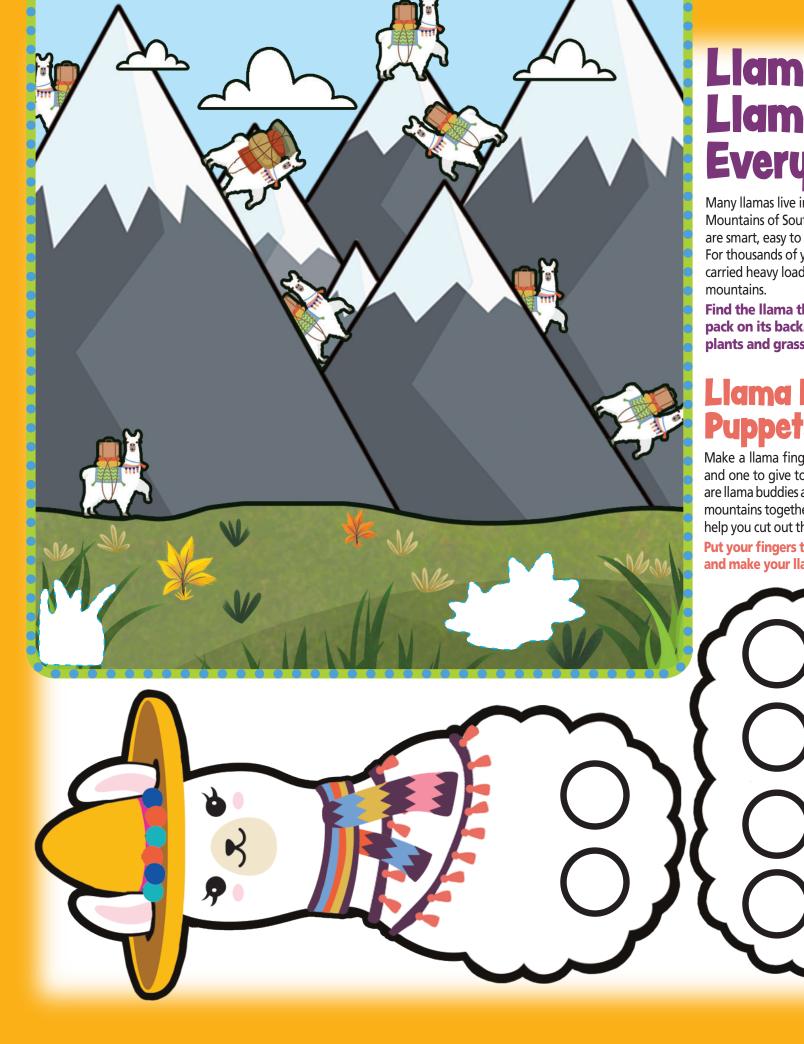

# as, as |where

n the Andes th America. Llamas train, and very strong. years, llamas have Is up and down the

hat has a different . Add stickers of

## **Finger** S

er puppet for yourself o a friend. Pretend you and go for a walk in the er! Have a grown-up ne llamas.

hrough the holes ama walk.

What is a llama's favorite drink?

Why, *llama*-nade, of course!