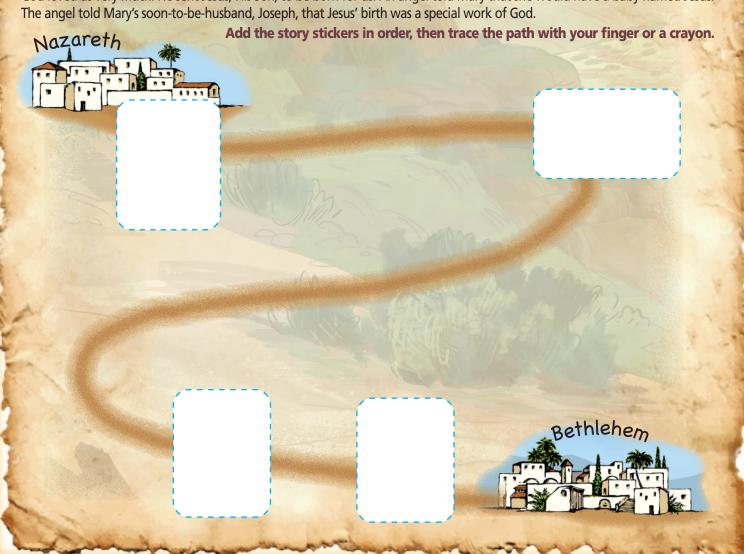

# Showing Christ's

Matthew 1:18-25; Luke 2:1-11 (Jesus Is Born)

### **MEMORY VERSE**

"For God so loved the world that He gave His only begotten Son" (John 3:16).

God loved us very much. He sent Jesus, His Son, to be born for us. An angel told Mary that she would have a baby named Jesus.