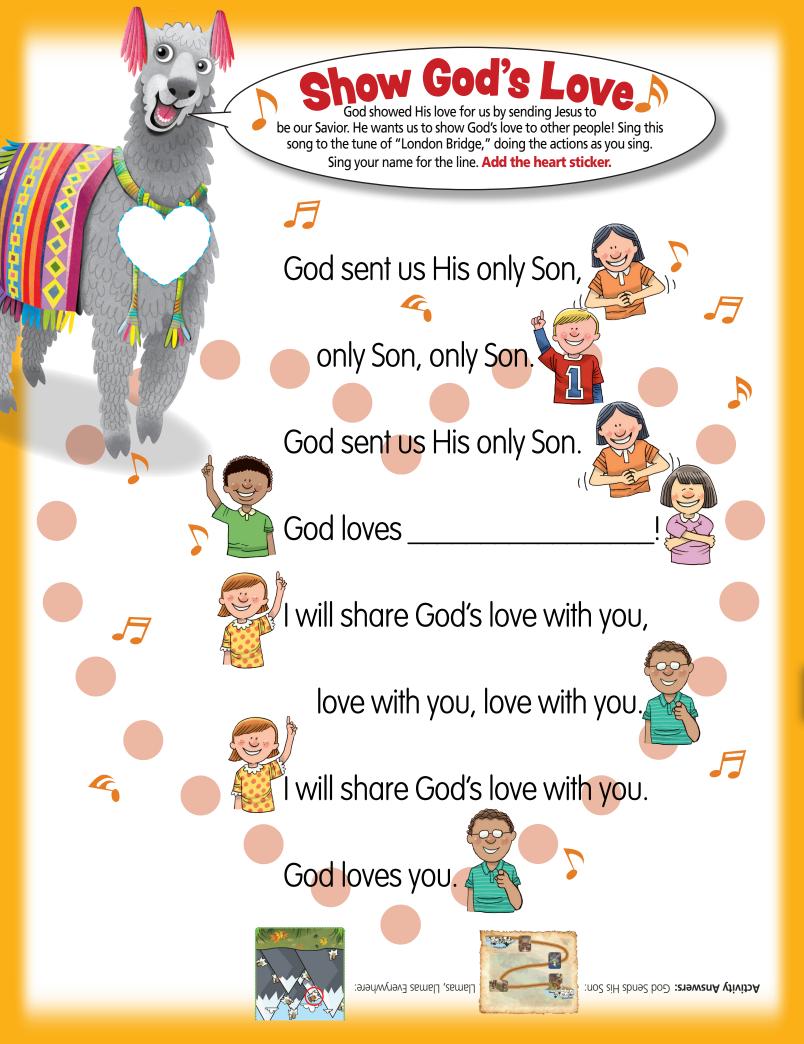

### **MEMORY VERSE**

"For God so loved the world that He gave His only begotten Son" (John 3:16).

God loved us very much. He sent Jesus, His Son, to be born for us. An angel told Mary that she would have a baby named Jesus.

# as, as |where

n the Andes th America. Llamas train, and very strong. years, llamas have Is up and down the

hat has a different . Add stickers of